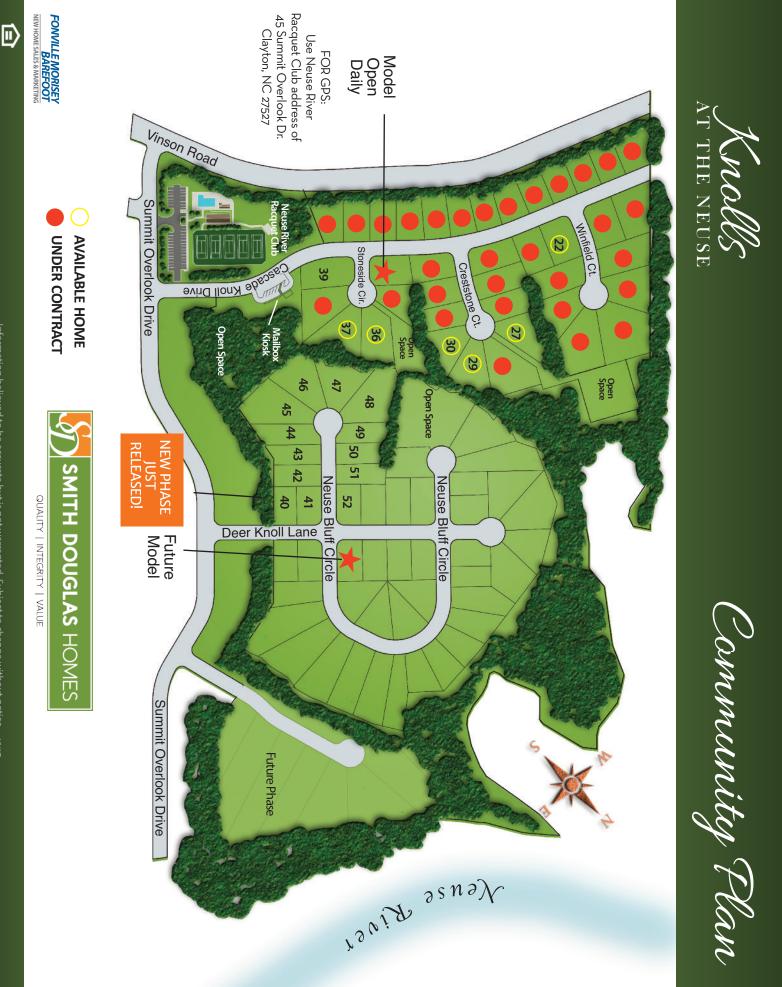

## New Phase Now Open

Ranch, 1.5 Story & 2-Story Homes from the \$200s - \$300s

## \$5,000 BUYER INCENTIVE, \$3,000 IN CLOSING COSTS & SAVINGS FOR HOMETOWN HERO'S & COMMUNITY SERVICE PERSONNEL\*

B F

2- Story - Bedrooms Up

Homesite 30 58 Crestone Ct. \$249,535 The Buffington 2-Story w/ Bdrms Up 4 Bedrooms, 3 Baths, 2,508 SF MLS 2141888 MOVE-IN READY OCTOBER

Homesite 36 37 Stoneside Cr. \$268,725 The Seger - 1.5 Story Plan w/ Basement 3 Bedrooms, 2.5 Baths, 2,082 SF + 1,257 SF Unf. BSMT MLS 2114266 MOVE-IN READY OCTOBER

Homesite 22 270 Cascade Knoll Dr. \$283,395 The Buffington- 2 Story w/ Basement 4 Bedrooms, 3 Baths, 2,508 SF + 1,100 SF Unf. BSMT MLS 2150478 MOVE-IN READY DECEMBER

**FONVILLE MORISEY** BAREFOOT

合

Ranch Plan w/Basement

Homesite 37 38 Stoneside Cr. \$295,025 The Avery - Great Ranch Plan 3 Bedrooms, 3 Baths, 2,404 SF + 2,404 SF Unf. BSMT MLS 2114281 MOVE-IN READY

Homesite 27 57 Crestone Ct. \$311,990 The Madison – 2 Story w/ 1st Flr Study 4 Bedrooms, 2.5 Baths, 3,004 SF + 1,323 SF Unf. BSMT MLS 2145639 MOVE-IN READY JAN-FEB

265 Cascade Knoll Dr. \$227,055 Homesite 9 The Seger - 1.5 Story Plan 3 Bedrooms, 2.5 Baths, 2,082 SF **MOVE-IN READY SEPTEMBER** MLS 2131888

919.926.5579

Model: 15 Stoneside Circle, Clayton NC 27527 www.SmithDouglas.com www.KnollsAtTheNeuseNC.com